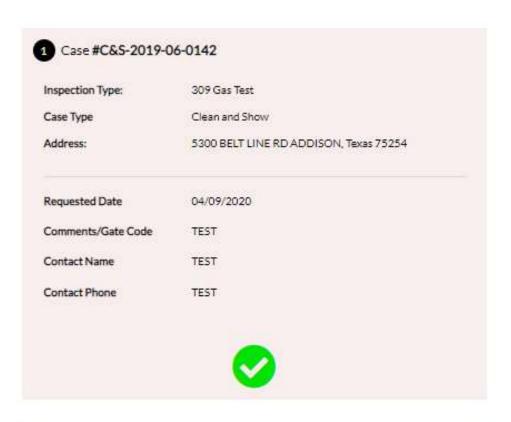

> FOR MULTIPLE INSPECTIONS, YOU CAN SELECT TO USE THE SAME INFORMATION. CLICK REQUEST ALL.

THE PAGE WILL NOW SHOW A CONFIRMATION OF YOUR REQUESTED INSPECTIONS.

AN INSPECTOR WILL CONTACT YOU IN ORDER TO CONFIRM WHETHER THEY WOULD BE ABLE TO COME OUT ON THE REQUESTED DATE.