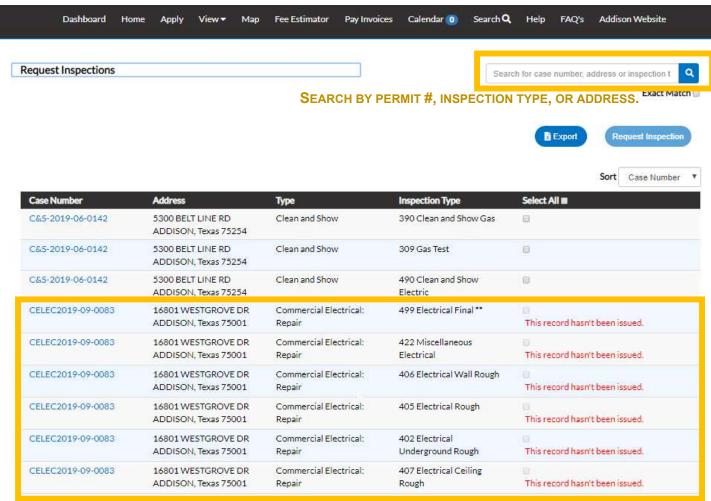

YOU WILL BE DIRECTED TO THE INSPECTIONS PAGE, WHICH LISTS ALL THE PERMITS YOU HAVE APPLIED FOR ONLINE AND THE AVAILABLE INSPECTIONS FOR EACH PERMIT. NOTICE, THOSE PERMITS AND INSPECTIONS THAT ARE NOT AVAILABLE WILL SHOW AS "THIS RECORD HASN'T BEEN ISSUED."

YOU CAN SCROLL THROUGH ALL THE OPTIONS OR SEARCH BY PERMIT NUMBER, ADDRESS, OR INSPECTION TYPE (KEEP IN MIND WHEN SEARCHING, LESS IS MORE).

PERMIT HAS NOT BEEN ISSUED, THEREFORE INSPECTIONS CANNOT BE REQUESTED.

Request Inspection

Sort Case Number ▼

STEP 4. ONCE YOU LOCATE THE RIGHT PERMIT, SELECT THE INSPECTION/S YOU WOULD LIKE TO REQUEST, AND CLICK ON REQUEST INSPECTION.

| Case Number       | Address                                    | Туре                             | Inspection Type                 | Select All                      |
|-------------------|--------------------------------------------|----------------------------------|---------------------------------|---------------------------------|
| C&S-2019-06-0142  | 5300 BELT LINE RD<br>ADDISON, Texas 75254  | Clean and Show                   | 390 Clean and Show Gas          | Ø                               |
| C&S-2019-06-0142  | 5300 BELT LINE RD<br>ADDISON, Texas 75254  | Clean and Show                   | 309 Gas Test                    | Ø                               |
| C&S-2019-06-0142  | 5300 BELT LINE RD<br>ADDISON, Texas 75254  | Clean and Show                   | 490 Clean and Show<br>Electric  |                                 |
| CELEC2019-09-0083 | 16801 WESTGROVE DR<br>ADDISON, Texas 75001 | Commercial Electrical:<br>Repair | 499 Electrical Final **         | This record hasn't been issued. |
| CELEC2019-09-0083 | 16801 WESTGROVE DR<br>ADDISON, Texas 75001 | Commercial Electrical:<br>Repair | 422 Miscellaneous<br>Electrical | This record hasn't been issued. |