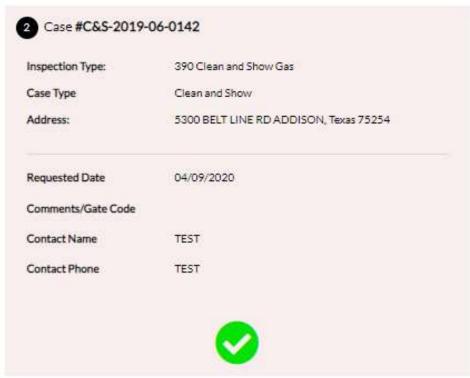

YOU WILL NOW BE ABLE TO REQUEST AN INSPECTION DATE (AGAIN, KEEP IN MIND STEP 5. SAME DAY INSPECTIONS ARE ONLY AVAILABLE FOR REQUESTS MADE BEFORE 8:30AM THAT DAY). YOU WILL BE REQUIRED TO PROVIDE THE CONTACT NAME AND PHONE NUMBER FOR THE INSPECTOR TO BE ABLE TO CONFIRM THE ACTUAL INSPECTION DATE AND TIME FRAME.

> FOR MULTIPLE INSPECTIONS, YOU CAN SELECT TO USE THE SAME INFORMATION. CLICK REQUEST ALL.

THE PAGE WILL NOW SHOW A CONFIRMATION OF YOUR REQUESTED INSPECTIONS.

AN INSPECTOR WILL CONTACT YOU IN ORDER TO CONFIRM WHETHER THEY WOULD BE ABLE TO COME OUT ON THE REQUESTED DATE.