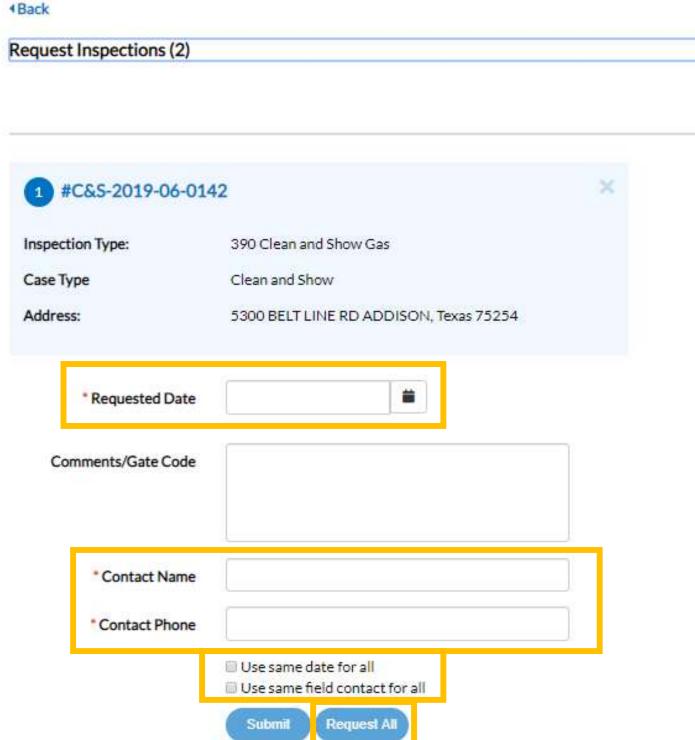

YOU WILL NOW BE ABLE TO REQUEST AN INSPECTION DATE (AGAIN, KEEP IN MIND STEP 5. SAME DAY INSPECTIONS ARE ONLY AVAILABLE FOR REQUESTS MADE BEFORE 8:30AM THAT DAY). YOU WILL BE REQUIRED TO PROVIDE THE CONTACT NAME AND PHONE NUMBER FOR THE INSPECTOR TO BE ABLE TO CONFIRM THE ACTUAL INSPECTION DATE AND TIME FRAME.

> FOR MULTIPLE INSPECTIONS, YOU CAN SELECT TO USE THE SAME INFORMATION. CLICK REQUEST ALL.

THE PAGE WILL NOW SHOW A CONFIRMATION OF YOUR REQUESTED INSPECTIONS.

AN INSPECTOR WILL CONTACT YOU IN ORDER TO CONFIRM WHETHER THEY WOULD BE ABLE TO COME OUT ON THE REQUESTED DATE.