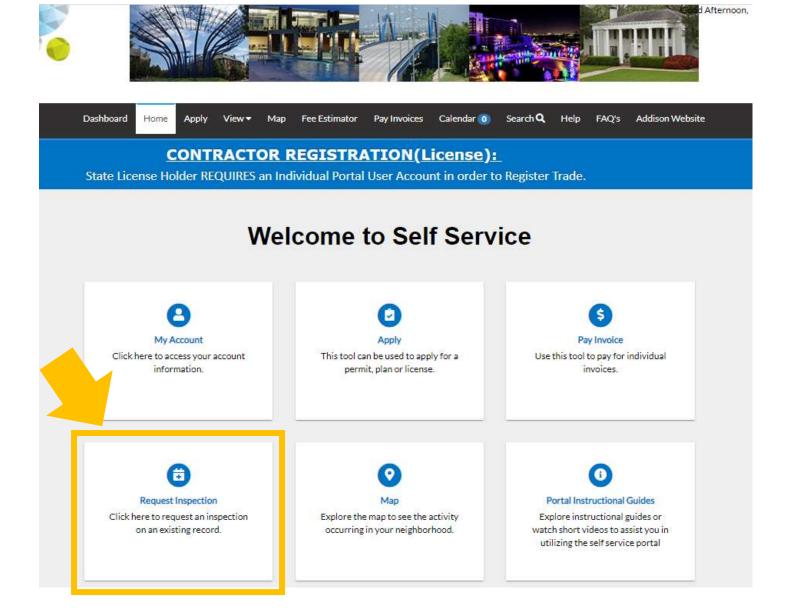

SAME DAY INSPECTIONS MUST BE REQUESTED BEFORE 8:30 AM.

- **STEP 1.** MAKE SURE YOU ARE LOGGED IN TO YOUR ACCOUNT.
- STEP 2. UPON LOGGING IN, YOU WILL BE DIRECTED TO THE HOME PAGE. CLICK ON REQUEST INSPECTION.