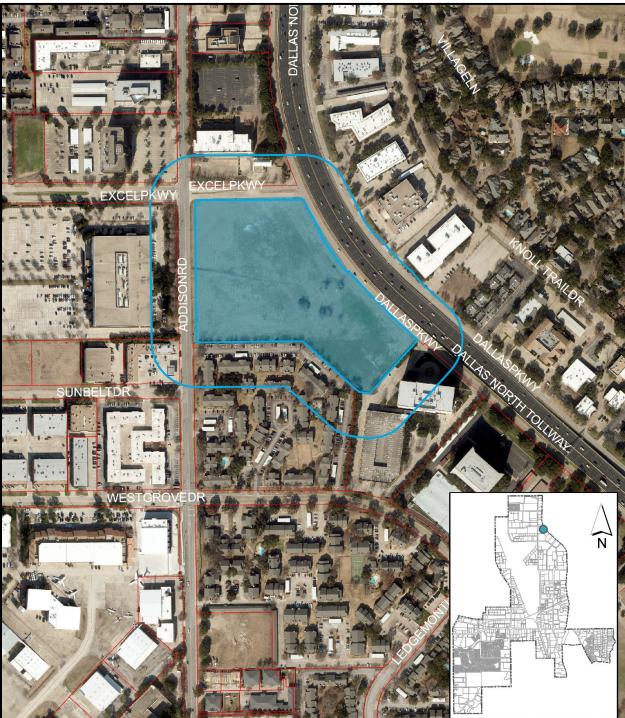

## 1816-Z

**PUBLIC HEARING** <u>Case 1816-Z/Addison Senior Living</u>. Public hearing, discussion, and take action on a recommendation regarding an ordinance changing the zoning on a 11.607-acre property located at the southwest corner of Dallas Parkway and Excel Parkway, from PD, Planned Development, to a new PD district in order to allow a senior living development and future office development.

LOCATION MAP