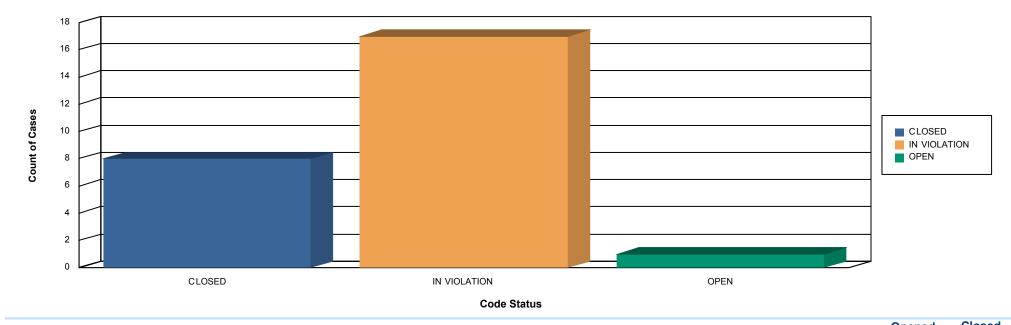

## CODE CASES OPENED BY STATUS (03/01/2021 TO 03/31/2021) FOR ADDISON, TEXAS

| Case #       | Case Type               | Case Status | Project | District | Main Address                                   | Parcel                | Assigned To          | Opened<br>Date | Closed<br>Date |
|--------------|-------------------------|-------------|---------|----------|------------------------------------------------|-----------------------|----------------------|----------------|----------------|
| CLOSED       |                         |             |         |          |                                                |                       |                      |                |                |
| PMV2021-1982 | Property<br>Maintenance | Closed      |         | Sector 6 | 14315 Midway Rd,<br>Addison, TX 75001          | 100006800A00200<br>00 | Gilbert<br>Fernandez | 03/01/2021     | 03/23/2021     |
| PMV2021-1983 | Property<br>Maintenance | Closed      |         | Sector 6 | 3709 Spring Valley Rd,<br>Addison, TX 75001    | 100070200102A00<br>00 | Gilbert<br>Fernandez | 03/01/2021     | 03/15/2021     |
| PMV2021-1984 | Property<br>Maintenance | Closed      |         | Sector 6 | 3709 Spring Valley Rd,<br>Addison, TX 75001    | 100070200102A00<br>00 | Gilbert<br>Fernandez | 03/01/2021     | 03/10/2021     |
| PMV2021-1985 | Property<br>Maintenance | Closed      |         | Sector 6 | 3925 Vitruvian Way,<br>Addison, TX 75001       | 650520822104500<br>00 | Gilbert<br>Fernandez | 03/01/2021     | 03/12/2021     |
| PMV2021-1986 | Property<br>Maintenance | Closed      |         | Sector 3 | 15502 Wright Brothers Dr,<br>Addison, TX 75001 | 100009094830000<br>00 | Gilbert<br>Fernandez | 03/03/2021     | 03/15/2021     |
| PMV2021-1995 | Property<br>Maintenance | Closed      |         | Sector 6 | 14814 Le Grande Dr,<br>Addison, TX 75001       | 100009261991100<br>00 | Gilbert<br>Fernandez | 03/23/2021     | 04/05/2021     |
| PMV2021-1997 | Property<br>Maintenance | Closed      |         | Sector 5 | 15230 Surveyor Blvd,<br>Addison, Texas 75001   | 100009096266400<br>00 | Gilbert<br>Fernandez | 03/24/2021     | 03/30/2021     |
| PMV2021-1998 | Property<br>Maintenance | Closed      |         | Sector 3 | 4535 Belt Line Rd, Addison,<br>TX 75001        | 100006700000300<br>00 | Gilbert<br>Fernandez | 03/24/2021     | 04/05/2021     |
|              |                         |             |         |          |                                                | TOTAL                 | CASES OPENED         | FOR CLOSE      | D: 8           |

## CODE CASES OPENED BY STATUS (03/01/2021 TO 03/31/2021)

| Case #       | Case Type               | Case Status  | Project | District | Main Address                                     | Parcel                | Assigned To          | Opened<br>Date | Closed<br>Date |
|--------------|-------------------------|--------------|---------|----------|--------------------------------------------------|-----------------------|----------------------|----------------|----------------|
| IN VIOLATION |                         |              |         |          |                                                  |                       |                      |                |                |
| PMV2021-1981 | Property<br>Maintenance | In Violation |         | Sector 6 | 4002 Belt Line Rd, Addison,<br>TX 75001          | 100053700000100<br>00 | Gilbert<br>Fernandez | 03/01/2021     |                |
| PMV2021-1987 | Property<br>Maintenance | In Violation |         | Sector 5 | 4145 Belt Line Rd, STE 200,<br>Addison, TX 75001 | 100007400000300<br>00 | Gilbert<br>Fernandez | 03/10/2021     |                |
| PMV2021-1988 | Property<br>Maintenance | In Violation |         | Sector 6 | 14823 Le Grande Dr,<br>Addison, Texas 75001      | 100009261954400<br>00 | Gilbert<br>Fernandez | 03/10/2021     |                |
| PMV2021-1989 | Property<br>Maintenance | In Violation |         | Sector 5 | 3790 Belt Line Rd, Addison,<br>TX 75001          | 100007600D00200<br>00 | Gilbert<br>Fernandez | 03/10/2021     |                |
| PMV2021-1990 | Property<br>Maintenance | In Violation |         | Sector 8 | 14765 Bedivere Ct,<br>Addison, TX 75001          | 100009274144800<br>00 | Gilbert<br>Fernandez | 03/12/2021     |                |
| PMV2021-1991 | Property<br>Maintenance | In Violation |         | Sector 8 | 5294 Belt Line Rd, Dallas,<br>TX 75254           | 100009274080001<br>00 | Gilbert<br>Fernandez | 03/23/2021     |                |
| PMV2021-1993 | Property<br>Maintenance | In Violation |         | Sector 5 | 14941 Midway Rd,<br>Addison, Texas 75001         | 100053900A00300<br>00 | Gilbert<br>Fernandez | 03/23/2021     |                |
| PMV2021-1994 | Property<br>Maintenance | In Violation |         | Sector 5 | 14831 Midway Rd,<br>Addison, Texas 75001         | 100510500100100<br>00 | Gilbert<br>Fernandez | 03/23/2021     |                |
| PMV2021-1996 | Property<br>Maintenance | In Violation |         | Sector 5 | 4101 Belt Line Rd, Addison,<br>TX 75001          | 100009164140000<br>00 | Gilbert<br>Fernandez | 03/24/2021     |                |
| PMV2021-1999 | Property<br>Maintenance | In Violation |         | Sector 4 | 4440 Belt Line Rd, Addison,<br>TX 75001          | 100009105634100<br>00 | Gilbert<br>Fernandez | 03/24/2021     |                |
| PMV2021-2000 | Property<br>Maintenance | In Violation |         | Sector 6 | 14248 Marsh Ln, Addison,<br>TX 75001             | 650520822104800<br>00 | Gilbert<br>Fernandez | 03/24/2021     |                |
| PMV2021-2001 | Property<br>Maintenance | In Violation |         | Sector 5 | 15050 Marsh Ln, Addison,<br>TX 75001             | 100041700A00100<br>00 | Gilbert<br>Fernandez | 03/29/2021     |                |
| PMV2021-2002 | Property<br>Maintenance | In Violation |         | Sector 5 | 15050 Marsh Ln, Addison,<br>TX 75001             | 100041700A00100<br>00 | Gilbert<br>Fernandez | 03/29/2021     |                |
| PMV2021-2003 | Property<br>Maintenance | In Violation |         | Sector 5 | 3885 Belt Line Rd, Addison,<br>TX 75001          | 100021000300C00<br>00 | Gilbert<br>Fernandez | 03/31/2021     |                |
| PMV2021-2004 | Property<br>Maintenance | In Violation |         | Sector 5 | 14932 Winnwood Rd,<br>Addison, TX 75001          | 100080100000700<br>00 | Gilbert<br>Fernandez | 03/31/2021     |                |
| PMV2021-2005 | Property<br>Maintenance | In Violation |         | Sector 2 | 4803 Broadway St,<br>Addison, TX 75001           | 100009093330000<br>00 | Gilbert<br>Fernandez | 03/31/2021     |                |
| PMV2021-2006 | Property<br>Maintenance | In Violation |         | Sector 3 | 4525 Belt Line Rd, Addison,<br>TX 75001          | 100006700000200<br>00 | Gilbert<br>Fernandez | 03/31/2021     |                |
|              |                         |              |         |          |                                                  | TOTAL CAS             | ES OPENED FOR        | IN VIOLATION:  |                |
| OPEN         |                         |              |         |          |                                                  |                       |                      |                |                |
| PMV2021-1992 | Property                | Open         |         | Sector 8 | 5294 Belt Line Rd, Dallas,                       | 100009274080001       | Gilbert              | 03/23/2021     |                |

| PMV2021-1992 | Property<br>Maintenance | Open | Sector 8 | 5294 Belt Line Rd, Dallas,<br>TX 75254 | 100009274080001<br>00 | Gilbert 03/23/20<br>Fernandez | 21      |
|--------------|-------------------------|------|----------|----------------------------------------|-----------------------|-------------------------------|---------|
|              |                         |      |          |                                        | тот                   | AL CASES OPENED FOR O         | PEN: 1  |
|              |                         |      |          |                                        |                       | GRAND TOTAL OF CA             | SES: 26 |