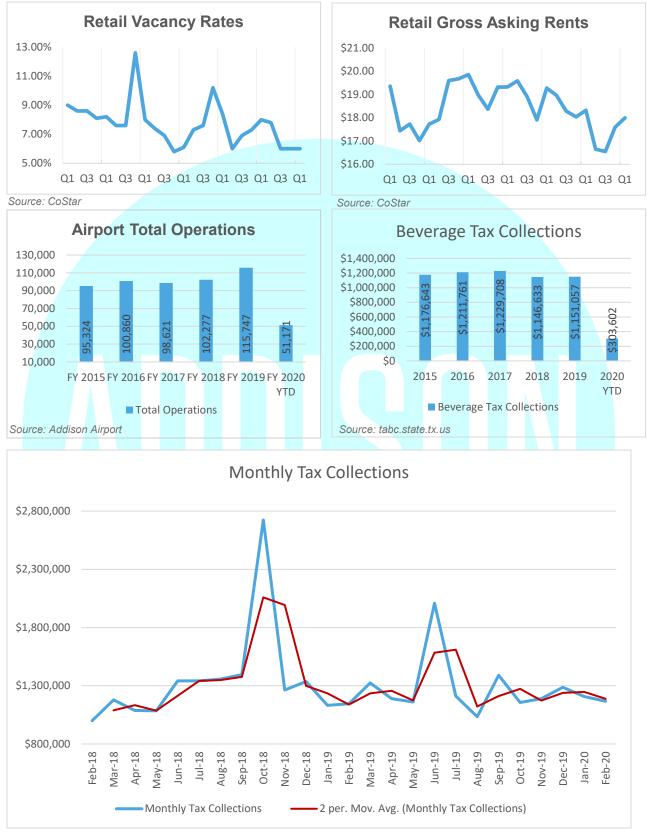

Addison's office and retail vacancy rates have been steadily declining since their peak first quarter of 2018. With that being said, Addison's office vacancy has increased to 19.6%, which is a 2.3% increase over the same quarter in 2019. In addition, office price/sf are currently \$26.37 per sf, which has stayed relatively steady over the past two quarters. Retail vacancy has held steady at 6% over the past two quarters and asking rents have increased to \$18 per sf.

The Addison Airport continues to be one of Addison's major economic drivers. The Airport's total operations, which include both arrivals and departures, have started strong in FY2020 totaling 51,171 in the year to date, a 20% increase over FY2019-to-date numbers.

As the restaurant industry continues to boom in Addison, so do the mixed beverage tax collections. According to the Texas Alcoholic Beverage Commission, the mixed beverage tax generated \$303,601 in revenue so far in 2020, which is up over \$25,000 from the same time last year.