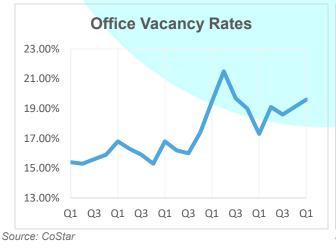

Addison's office and retail vacancy rates have been steadily declining since their peak first quarter of 2018. With that being said, Addison's office vacancy has increased to 19.6%, which is a 2.3% increase over the same quarter in 2019. In addition, office price/sf are currently \$26.37 per sf, which has stayed relatively steady over the past two quarters. Retail vacancy has held steady at 6% over the past two quarters and asking rents have increased to \$18 per sf.