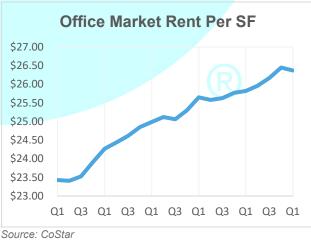

Addison's office and retail vacancy rates have been steadily declining since their peak first quarter of 2018. With that being said, Addison's office vacancy has increased to 19.6%, which is a 2.3% increase over the same quarter in 2019. In addition, office price/sf are currently \$26.37 per sf, which has stayed relatively steady over the past two quarters. Retail vacancy has held steady at 6% over the past two quarters and asking rents have increased to \$18 per sf.