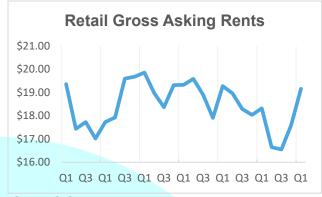

Addison's office and retail vacancy rates have been steadily declining since their peak first quarter of 2018. With that being said, Addison's office vacancy has increased to 21%, which is a 2.7% increase over the same quarter in 2019. In addition, office price/sf are currently \$26.75 per sf, which is the highest rate of the past five years. Retail vacancy is at its lowest point in 5 years with a vacancy rate of 5.8% and asking rents have responded to demand, increasing to \$19.19 per sf.