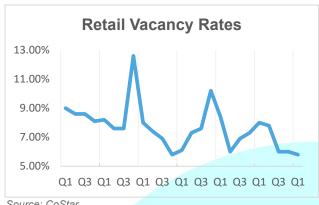

Addison's office and retail vacancy rates have been steadily declining since their peak first quarter of 2018. With that being said, Addison's office vacancy has increased to 21%, which is a 2.7% increase over the same quarter in 2019. In addition, office price/sf are currently \$26.75 per sf, which is the highest rate of the past five years. Retail vacancy is at its lowest point in 5 years with a vacancy rate of 5.8% and asking rents have responded to demand, increasing to \$19.19 per sf.