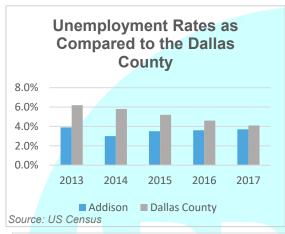

## Analysis:

The data provided regarding the Town of Addison is up to date as of January 31st, 2020. Data included provides information on the Town of Addison and how it competes on a regional and state level. As shown in the charts on page one, Addison fares much better than Dallas County in the areas of unemployment and home sale prices. As of 2017 Addison's unemployment rate was 3.7%, lower than the 4.1% unemployment seen in Dallas County. Housing values also fare much better in Addison than Dallas County, with a median home value of \$344,000 dollars as compared to an average value of \$215,000 in the county.