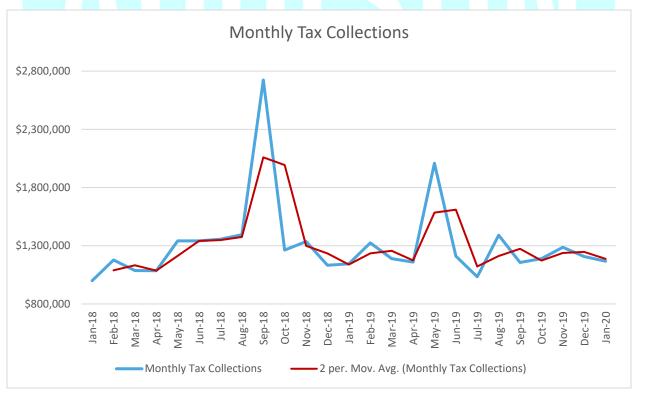

As the restaurant industry continues to boom in Addison, so do the mixed beverage tax collections. According to the Texas Alcoholic Beverage Commission, the mixed beverage tax generated \$303,601 in revenue so far in 2020, which is up over \$25,000 from January of 2019.