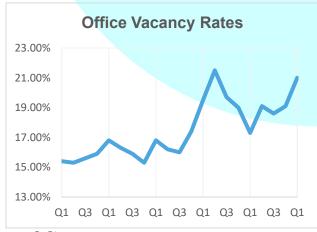

Addison's office and retail vacancy rates have been steadily declining since their peak first quarter of 2018. With that being said, Addison's office vacancy has increased to 21%, which is a 2.7% increase over the same quarter in 2019. In addition, office price/sf are currently \$26.75 per sf, which is the highest rate of the past five years. Retail vacancy is at its lowest point in 5 years with a vacancy rate of 5.8% and asking rents have responded to demand, increasing to \$19.19 per sf.