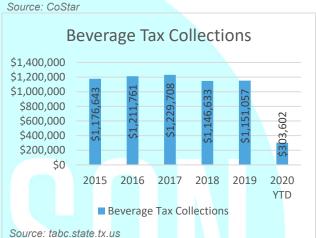

As the restaurant industry continues to boom in Addison, so do the mixed beverage tax collections. According to the Texas Alcoholic Beverage Commission, the mixed beverage tax generated \$303,601 in revenue so far in 2020, which is up over \$25,000 from January of 2019.