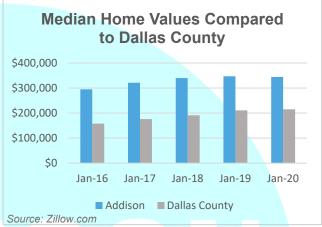

## Analysis:

The data provided regarding the Town of Addison is up to date as of January 31st, 2020. Data included provides information on the Town of Addison and how it competes on a regional and state level. As shown in the charts on page one, Addison fares much better than Dallas County in the areas of unemployment and home sale prices. As of 2017 Addison's unemployment rate was 3.7%, lower than the 4.1% unemployment seen in Dallas County. Housing values also fare much better in Addison than Dallas County, with a median home value of \$344,000 dollars as compared to an average value of \$215,000 in the county.