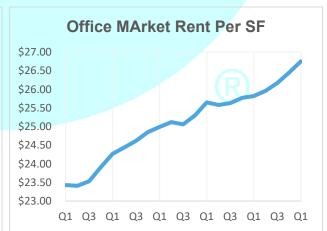

Addison's office and retail vacancy rates have been steadily declining since their peak first quarter of 2018. With that being said, Addison's office vacancy has increased to 21%, which is a 2.7% increase over the same quarter in 2019. In addition, office price/sf are currently \$26.75 per sf, which is the highest rate of the past five years. Retail vacancy is at its lowest point in 5 years with a vacancy rate of 5.8% and asking rents have responded to demand, increasing to \$19.19 per sf.