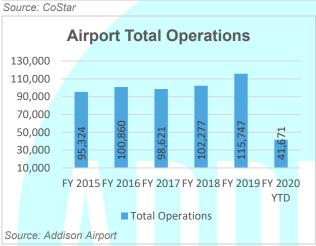

The Addison Airport continues to be one of Addison's major economic drivers. The Airport's total operations, which include both arrivals and departures, have started strong in FY2020 totaling 41,671 in the year to date. If the Airport maintains its current operations rate, we can expect over 125,000 total flights by years end.