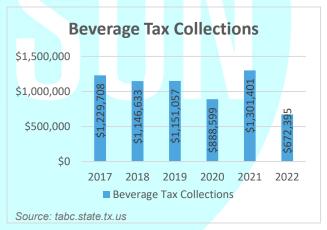

Sales tax collections have been steadily increasing since the end of 2020 and are continuing the strong start to 2022 with \$1,370,124 collected during the month of May. This is a 6% increase from the same month last year. Mixed beverage tax collections followed a strong 2021 with \$672,395 collected so far in 2022.