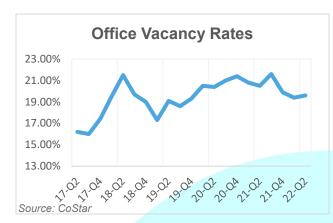

Addison's office vacancy rates held steady below 20% for in the current quarter, showing a recovery from pandemic highs. This quarter saw office vacancy rates decline to 19.6% after reaching a pandemic era high of 23.1% in 2021. Office rental price per square foot increased as well to \$27.35 per square foot. Retail maintained it's low vacancy rate with a 7.1% vacancy rate in the current quarter.