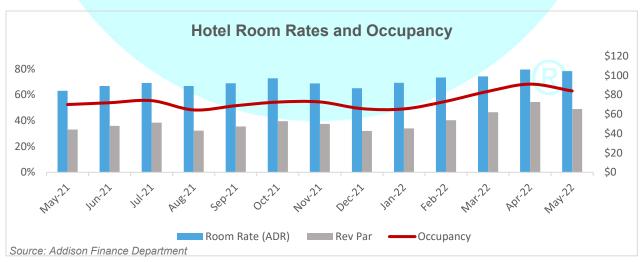

Addison hotel occupancy continues its rebound in May, with an average occupancy rate of 63% for the month. The high occupancy rates are showing a continued growth in the travel industry and the eagerness for travelers to start taking trips once again.