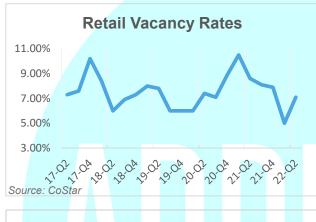

Addison's office vacancy rates held steady below 20% for in the current quarter, showing a recovery from pandemic highs. This quarter saw office vacancy rates decline to 19.6% after reaching a pandemic era high of 23.1% in 2021. Office rental price per square foot increased as well to \$27.35 per square foot. Retail maintained it's low vacancy rate with a 7.1% vacancy rate in the current quarter.