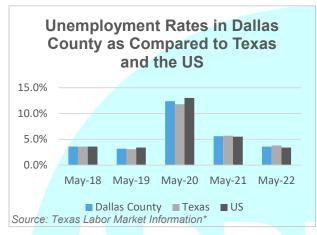

## Analysis:

The data provided regarding the Town of Addison is up to date as of May 31, 2022. Data included provides information on the Town of Addison and how it competes on a regional and state level. As shown in the charts on page one, Dallas County historically fares better in unemployment than the rest of Texas and the United States. Following the high unemployment rates caused by the COVID-19 pandemic, unemployment rates throughout the country and region have fallen over the past year. In the month of May, Dallas County, and the State of Texas' unemployment both held steady at 3.6% and 3.8%, respectively. Unemployment rates in Dallas County and the state of Texas are roughly equal to the national rate of 3.4%. Housing values fare much better in Addison than Dallas County, with a median home value of \$466,000 dollars as compared to an average value of \$329,000 in the county.