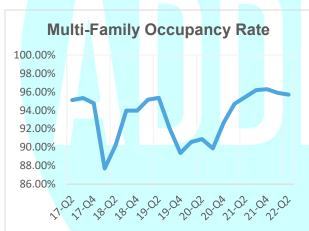

Additionally, Addison's multi-family housing continues to perform well. The occupancy rate of multi-family buildings is 95.7% and the average rental rate is \$1,699, which is a 12.8% increase from the same quarter last year.