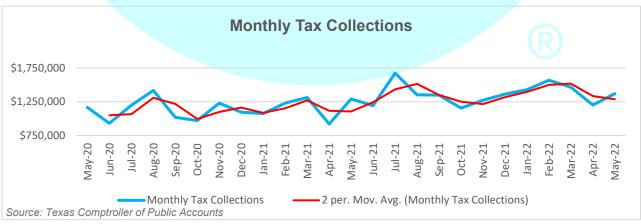

Sales tax collections have been steadily increasing since the end of 2020 and are continuing the strong start to 2022 with \$1,370,124 collected during the month of May. This is a 6% increase from the same month last year. Mixed beverage tax collections followed a strong 2021 with \$672,395 collected so far in 2022.