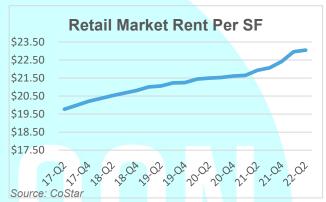

Addison's office vacancy rates held steady below 20% for in the current quarter, showing a recovery from pandemic highs. This quarter saw office vacancy rates decline to 19.6% after reaching a pandemic era high of 23.1% in 2021. Office rental price per square foot increased as well to \$27.35 per square foot. Retail maintained it's low vacancy rate with a 7.1% vacancy rate in the current quarter.