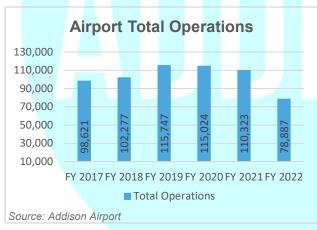

The Addison Airport continues to be one of Addison's major economic drivers. The airport rebounded from its slow start to FY 2021 with 110,323 inbound and outbound flights to finish out the year. The airport is continuing its strong FY 2022 with 78,887 total operations through May. The airport also saw record high fuel sales in May.