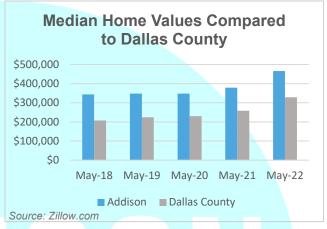

## Analysis:

The data provided regarding the Town of Addison is up to date as of May 31, 2022. Data included provides information on the Town of Addison and how it competes on a regional and state level. As shown in the charts on page one, Dallas County historically fares better in unemployment than the rest of Texas and the United States. Following the high unemployment rates caused by the COVID-19 pandemic, unemployment rates throughout the country and region have fallen over the past year. In the month of May, Dallas County, and the State of Texas' unemployment both held steady at 3.6% and 3.8%, respectively. Unemployment rates in Dallas County and the state of Texas are roughly equal to the national rate of 3.4%. Housing values fare much better in Addison than Dallas County, with a median home value of \$466,000 dollars as compared to an average value of \$329,000 in the county.