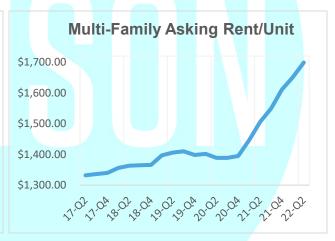

Additionally, Addison's multi-family housing continues to perform well. The occupancy rate of multi-family buildings is 95.7% and the average rental rate is \$1,699, which is a 12.8% increase from the same quarter last year.