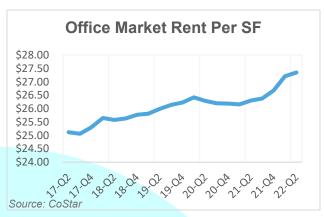

Addison's office vacancy rates held steady below 20% for in the current quarter, showing a recovery from pandemic highs. This quarter saw office vacancy rates decline to 19.6% after reaching a pandemic era high of 23.1% in 2021. Office rental price per square foot increased as well to \$27.35 per square foot. Retail maintained it's low vacancy rate with a 7.1% vacancy rate in the current quarter.