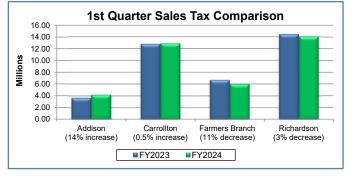

-------------|
| General Fund         | \$<br>48,155,864 | \$ 12,213,646              | 25.36%             |
| Hotel Fund           | 6,736,061        | 955,257                    | 14.18%             |
| Economic Development | 1,602,941        | 133,213                    | 8.31%              |
| Airport Operations   | 6,130,403        | 1,084,510                  | 17.69%             |
| Utility Operations   | 16,192,794       | 2,964,751                  | 18.31%             |

<sup>(1)</sup> Hotel tax revenue has not been collected from all hoteliers



#### **Economic Development Incentives:**

| Executed   | Amount Paid | Total Incentives |
|------------|-------------|------------------|
| Agreements | FY24        | Committed        |
| 7          | \$0         | \$535,687        |



### Executive Dashboard - 1st Quarter, 2024 Fiscal Year Sales Tax Information





#### TOWN OF ADDISON GENERAL FUND FY2022 QUARTERLY STATEMENT OF REVENUES AND EXPENDITURES COMPARED TO BUDGET With Comparative Information from Prior Fiscal Year

| ACTUAL         REVISED         ACTUAL         REVISED         ACTUAL         ACTUAL           Revenues:         Advalorem taxes:         IST QTR         YTD           Ad Valorem taxes:         Current taxes         \$ 22,917,929         \$ 24,991,151         \$ 5,742,144         \$ 5,742,144           Delinquent taxes         (249,526)         (200,000)         (43,653)         (43,653)           Penalty & interest         71,219         50,000         4,187,296         4,187,296           Alcoholic beverage tax         16,661,868         15,200