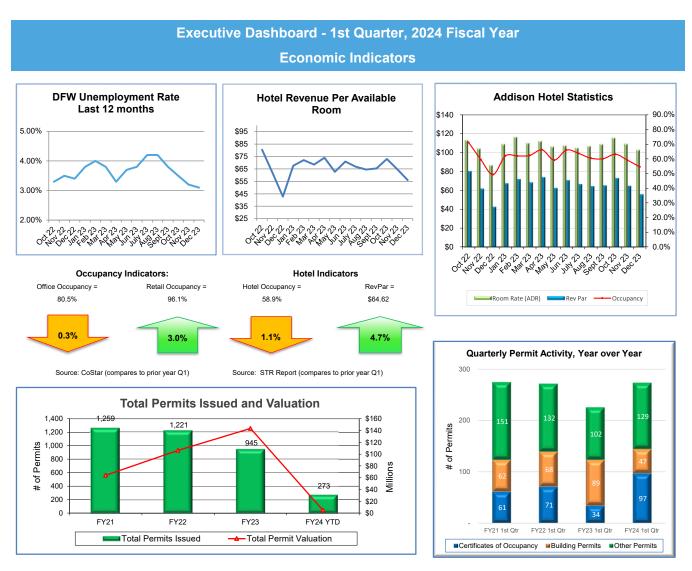

| Executive Dashboard - 1st Quarter, 2024 Fiscal Year                                    |          |  |  |  |  |
|----------------------------------------------------------------------------------------|----------|--|--|--|--|
| Financial Indicators                                                                   |          |  |  |  |  |
| Positive variance compared to historical trends                                        | Positive |  |  |  |  |
| Negative variance of 3%-5% and more than \$50,000 compared to historical trends        | Warning  |  |  |  |  |
| Negative variance of >5% and more than \$50,000 compared to historical trends Negative |          |  |  |  |  |
|                                                                                        |          |  |  |  |  |

| Key Revenue Sources                            | FY2024<br>Budget | Actual through<br>12/31/23 | % Annual<br>Budget |
|------------------------------------------------|------------------|----------------------------|--------------------|
| Ad Valorem Taxes - General Fund                | \$ 24,841,151    | \$ 5,706,911               | 22.97%             |
| Non-Property Taxes - General Fund              | 16,500,000       | 4,496,856                  | 27.25%             |
| Hotel Tax                                      | 5,250,000        | 1,202,032                  | 22.90%             |
| Franchise Fees - General Fund                  | 2,060,000        | 533,740                    | 25.91%             |
| Service/Permitting/License Fees - General Fund | 3,551,850        | 679,854                    | 19.14%             |
| Fines and Penalties - All Funds                | 423,711          | 124,354                    | 29.35%             |
| Special Event Revenue - Hotel Fund             | 1,127,000        | 188,055                    | 16.69%             |
| Fuel Flowage Fees - Airport Fund               | 1,170,080        | 320,939                    | 27.43%             |
| Water and Sewer Charges - Utility Fund         | 16,031,029       | 4,073,407                  | 25.41%             |

| Key Expenditures     | FY2024<br>Budget | Actual through<br>12/31/23 | % Annual<br>Budget |
|----------------------|------------------|----------------------------|--------------------|
| General Fund         | \$<br>48,155,864 | \$ 12,213,646              | 25.36%             |
| Hotel Fund           | 6,736,061        | 955,257                    | 14.18%             |
| Economic Development | 1,602,941        | 133,213                    | 8.31%              |
| Airport Operations   | 6,130,403        | 1,084,510                  | 17.69%             |
| Utility Operations   | 16,192,794       | 2,964,751                  | 18.31%             |

<sup>(1)</sup> Hotel tax revenue has not been collected from all hoteliers