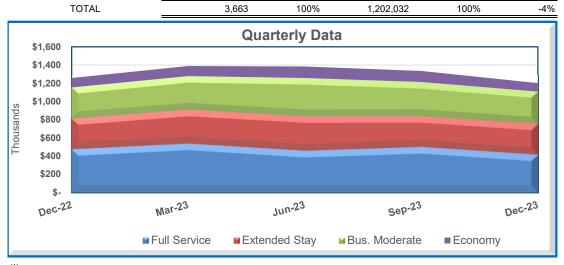

#### TOWN OF ADDISON HOTEL FUND FY2022 QUARTERLY STATEMENT OF REVENUES AND EXPENDITURES COMPARED TO BUDGET With Comparative Information from Prior Fiscal Year

| CATEGORY                              | FY 2022-23<br>ACTUAL<br>PRIOR YEAF | FY 2023-24<br>REVISED<br>BUDGET | FY 2023-24<br>ACTUAL<br>1ST QTR | FY 2023-24<br>ACTUAL<br>YTD | ACTUAL<br>YTD as %<br>of Budget |
|---------------------------------------|------------------------------------|---------------------------------|---------------------------------|-----------------------------|---------------------------------|
| Revenues:                             |                                    |                                 |                                 |                             |                                 |
| Hotel/Motel occupancy taxes           | \$ 5,683,639                       | 9 \$ 5,250,000                  | \$ 1,202,032                    | \$ 1,202,032                | 22.9% <sup>(1)</sup>            |
| Proceeds from special events          | 1,222,850                          | 6 1,127,000                     | 188,055                         | 188,055                     | 16.7%                           |
| Rental income                         | 145,534                            | ¥ 70,000                        | 21,975                          | 21,975                      | 31.4%                           |
| Interest and miscellaneous            | 41,714                             | ¥ 75,100                        | 44,082                          | 44,082                      | 58.7%                           |
| Total Revenues                        | 7,093,743                          | 6,522,100                       | 1,456,144                       | 1,456,144                   | 22.3%                           |
| Expenditures:                         |                                    |                                 |                                 |                             |                                 |
| Tourism                               |                                    | - 644,711                       | 79,656                          | 79,656                      | 12.4%                           |
| Addison theatre centre                | 331,459                            | 322,452                         | 66,284                          | 66,284                      | 20.6%                           |
| Conference centre                     | 195,446                            | 6 274,752                       | 58,208                          | 58,208                      | 21.2%                           |
| General hotel operations              | 169,39                             | 7 188,550                       | 53,185                          | 53,185                      | 28.2%                           |
| Marketing                             | 999,70                             | 1,070,682                       | 186,839                         | 186,839                     | 17.5%                           |
| Performing arts                       | 427,500                            | ) 379,089                       | 227,839                         | 227,839                     | 60.1% <sup>(2)</sup>            |
| Special events                        | 2,529,78                           | 5 2,715,937                     | 37,760                          | 37,760                      | 1.4%                            |
| Special events operations             | 983,548                            | 3 1,139,888                     | 245,486                         | 245,486                     | 21.5%                           |
| Other financing uses:                 |                                    |                                 |                                 | -                           |                                 |
| Transfer to Economic Development Fund | 768,000                            | ) -                             | -                               | -                           | 0.0%                            |
| Total Expenditures                    | 6,404,830                          | 6,736,061                       | 955,257                         | 955,257                     | 14.2%                           |
| Net Change in Fund Balance            | 688,90                             | (213,961)                       | 500,888                         | 500,888                     |                                 |
| Fund Balance at Beginning of Year     | 4,641,30                           | 5,330,207                       | _                               | 5,330,207                   |                                 |
| Fund Balance at End of Year           | \$ 5,330,20                        | 7 \$ 5,116,246                  | =                               | \$ 5,831,095                |                                 |

<sup>(1)</sup> Hotel tax collections have not been received by all hoteliers

<sup>(2)</sup> NPO primary grant payment and matching funds for non-profit grant funding to Water Tower Theatre