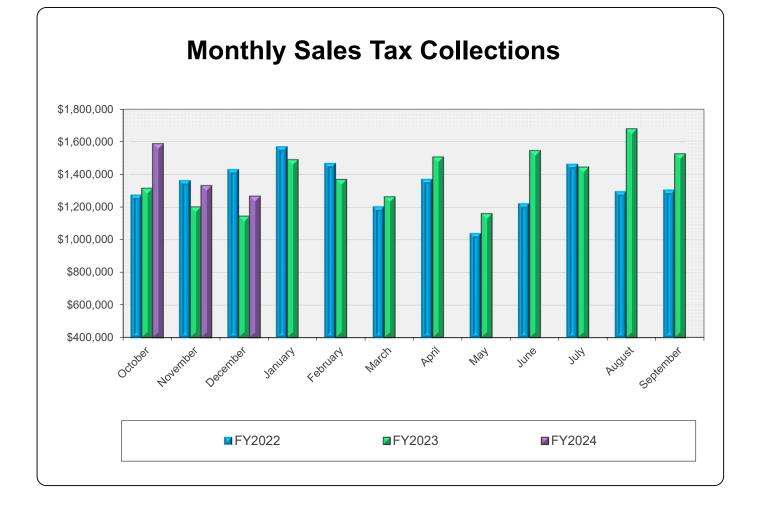

| 25.36%             |
| Hotel Fund           | 6,736,061        | 955,257                    | 14.18%             |
| Economic Development | 1,602,941        | 133,213                    | 8.31%              |
| Airport Operations   | 6,130,403        | 1,084,510                  | 17.69%             |
| Utility Operations   | 16,192,794       | 2,964,751                  | 18.31%             |

<sup>(1)</sup> Hotel tax revenue has not been collected from all hoteliers



#### **Economic Development Incentives:**

| Executed   | Amount Paid | Total Incentives |
|------------|-------------|------------------|
| Agreements | FY24        | Committed        |
| 7          | \$0         | \$535,687        |



### Executive Dashboard - 1st Quarter, 2024 Fiscal Year Sales Tax Information





#### TOWN OF ADDISON GENERAL FUND FY2022 QUARTERLY STATEMENT OF REVENUES AND EXPENDITURES COMPARED TO BUDGET With Comparative Information from Prior Fiscal Year

| ACTUAL         REVISED         ACTUAL         REVISED         ACTUAL         ACTUAL           Revenues:         Advalorem taxes:         IST QTR         YTD           Ad Valorem taxes:         Current taxes         \$ 22,917,929         \$ 24,991,151         \$ 5,742,144         \$ 5,742,144           Delinquent taxes         (249,526)         (200,000)         (43,653)         (43,653)           Penalty & interest         71,219         50,000         4,187,296         4,187,296           Alcoholic beverage tax         16,661,868         15,200,000         4,187,296         4,187,296           Alcoholic beverage tax