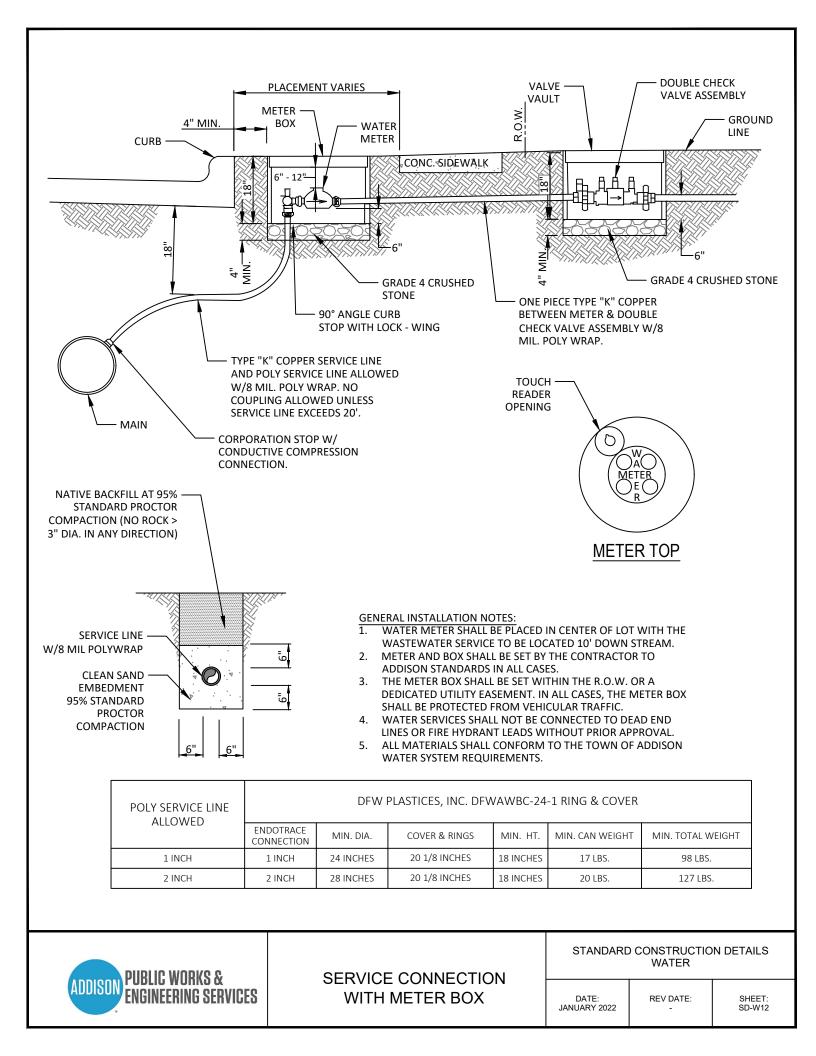

## WATER

| P.V.C. WATER MAIN EMBEDMENT          | SD-W01 |
|--------------------------------------|--------|
| R.C.C.P. WATER MAIN EMBEDMENT        | SD-W02 |
| CASING                               | SD-W03 |
| HORIZONTAL THRUST BLOCK AT PIPE BEND | SD-W04 |
| VALVE SETTING                        | SD-W05 |
| VALVE BOX WITH EXTENSION             | SD-W06 |
| VALVE EXTENSION                      | SD-W07 |
| 2" BLOW OFF WITH METER BOX           | SD-W08 |
| TYPICAL FIRE HYDRANT INSTALLATION    | SD-W09 |
| TYPICAL FIRE HYDRANT INSTALLATION    | SD-W10 |
| FIRE HYDRANT GUARD POST              | SD-W11 |
| SERVICE CONNECTION WITH METER BOX    | SD-W12 |
|                                      |        |