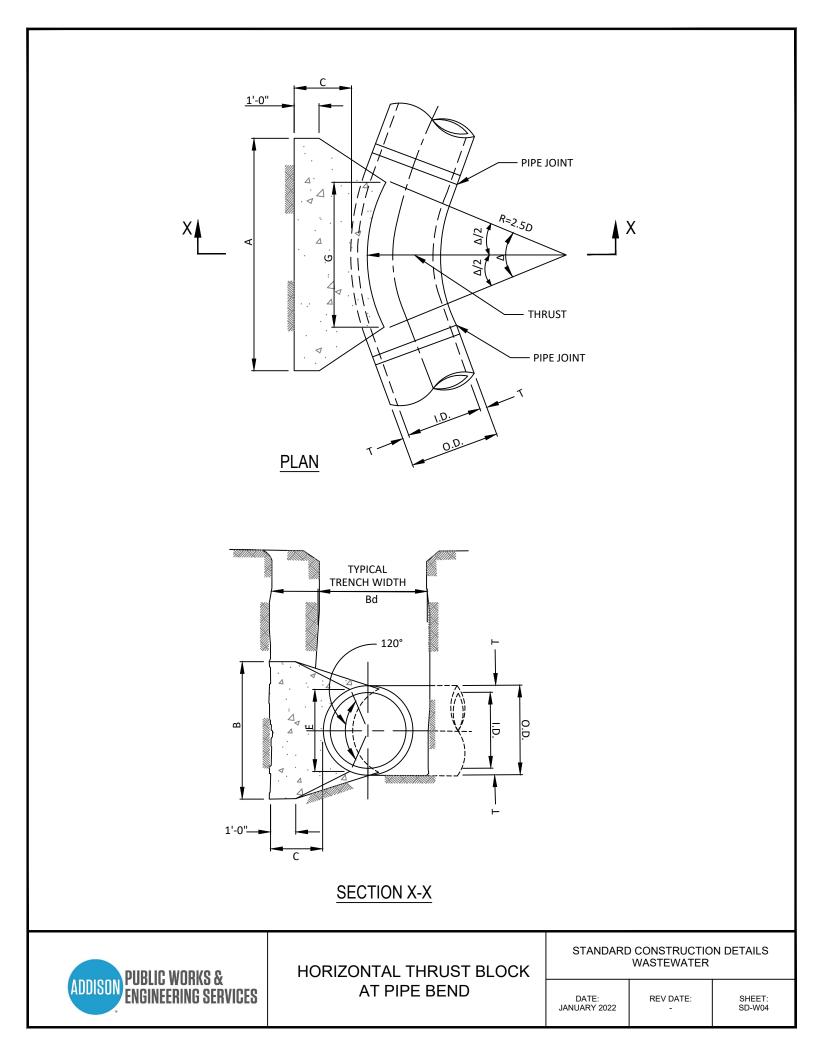

## WATER

| P.V.C. WATER MAIN EMBEDMENT          | SD-W01 |
|--------------------------------------|--------|
| R.C.C.P. WATER MAIN EMBEDMENT        | SD-W02 |
| CASING                               | SD-W03 |
| HORIZONTAL THRUST BLOCK AT PIPE BEND | SD-W04 |
| VALVE SETTING                        | SD-W05 |
| VALVE BOX WITH EXTENSION             | SD-W06 |
| VALVE EXTENSION                      | SD-W07 |
| 2" BLOW OFF WITH METER BOX           | SD-W08 |
| TYPICAL FIRE HYDRANT INSTALLATION    | SD-W09 |
| TYPICAL FIRE HYDRANT INSTALLATION    | SD-W10 |
| FIRE HYDRANT GUARD POST              | SD-W11 |
| SERVICE CONNECTION WITH METER BOX    | SD-W12 |
|                                      |        |