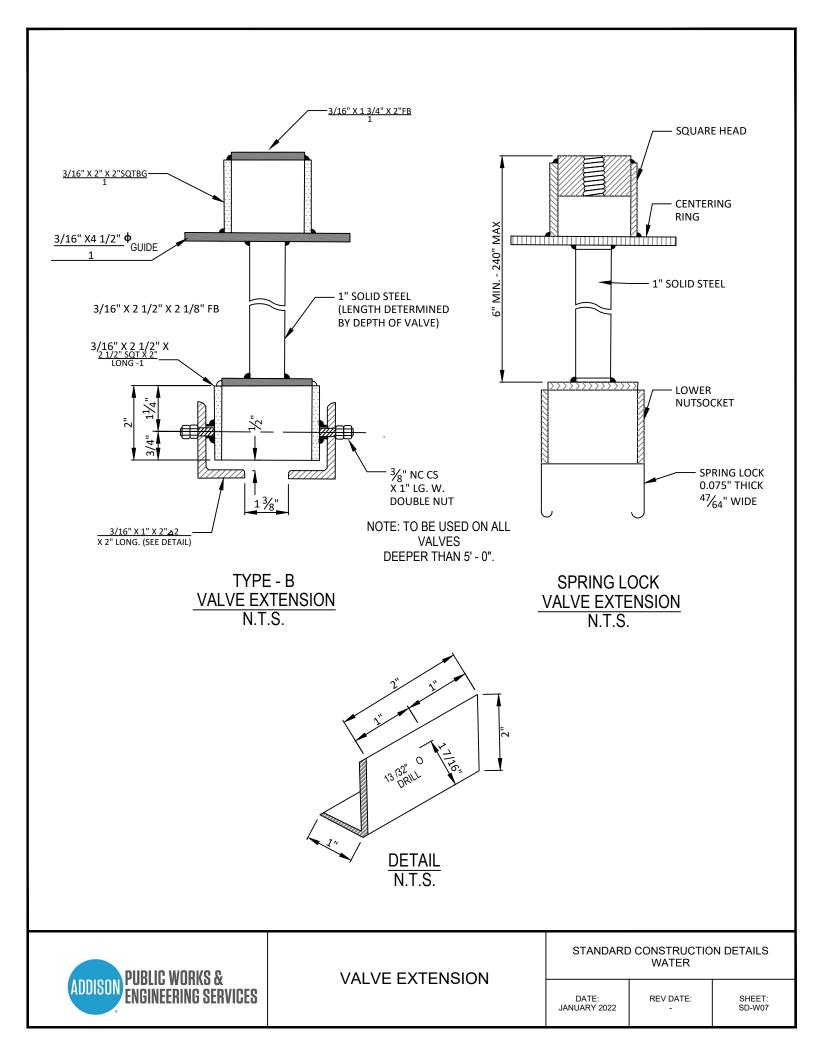

## WATER

| P.V.C. WATER MAIN EMBEDMENT          | SD-W01 |
|--------------------------------------|--------|
| R.C.C.P. WATER MAIN EMBEDMENT        | SD-W02 |
| CASING                               | SD-W03 |
| HORIZONTAL THRUST BLOCK AT PIPE BEND | SD-W04 |
| VALVE SETTING                        | SD-W05 |
| VALVE BOX WITH EXTENSION             | SD-W06 |
| VALVE EXTENSION                      | SD-W07 |
| 2" BLOW OFF WITH METER BOX           | SD-W08 |
| TYPICAL FIRE HYDRANT INSTALLATION    | SD-W09 |
| TYPICAL FIRE HYDRANT INSTALLATION    | SD-W10 |
| FIRE HYDRANT GUARD POST              | SD-W11 |
| SERVICE CONNECTION WITH METER BOX    | SD-W12 |
|                                      |        |