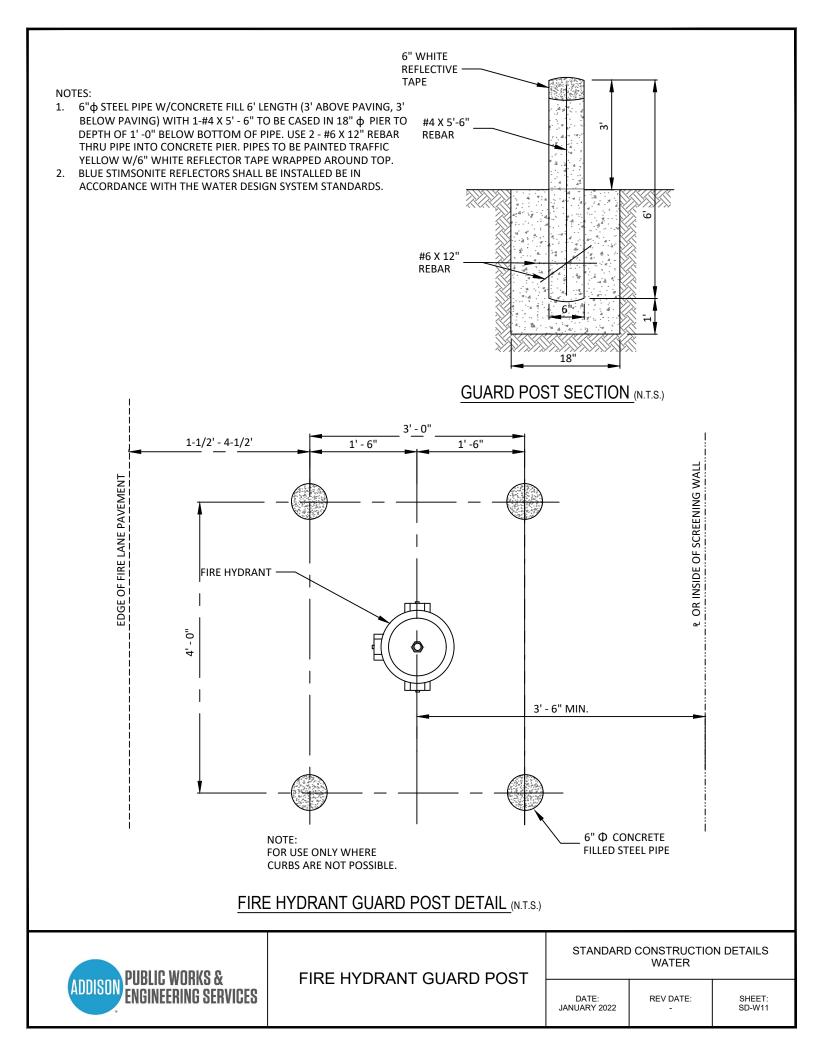

## WATER

| P.V.C. WATER MAIN EMBEDMENT          | SD-W01 |
|--------------------------------------|--------|
| R.C.C.P. WATER MAIN EMBEDMENT        | SD-W02 |
| CASING                               | SD-W03 |
| HORIZONTAL THRUST BLOCK AT PIPE BEND | SD-W04 |
| VALVE SETTING                        | SD-W05 |
| VALVE BOX WITH EXTENSION             | SD-W06 |
| VALVE EXTENSION                      | SD-W07 |
| 2" BLOW OFF WITH METER BOX           | SD-W08 |
| TYPICAL FIRE HYDRANT INSTALLATION    | SD-W09 |
| TYPICAL FIRE HYDRANT INSTALLATION    | SD-W10 |
| FIRE HYDRANT GUARD POST              | SD-W11 |
| SERVICE CONNECTION WITH METER BOX    | SD-W12 |
|                                      |        |