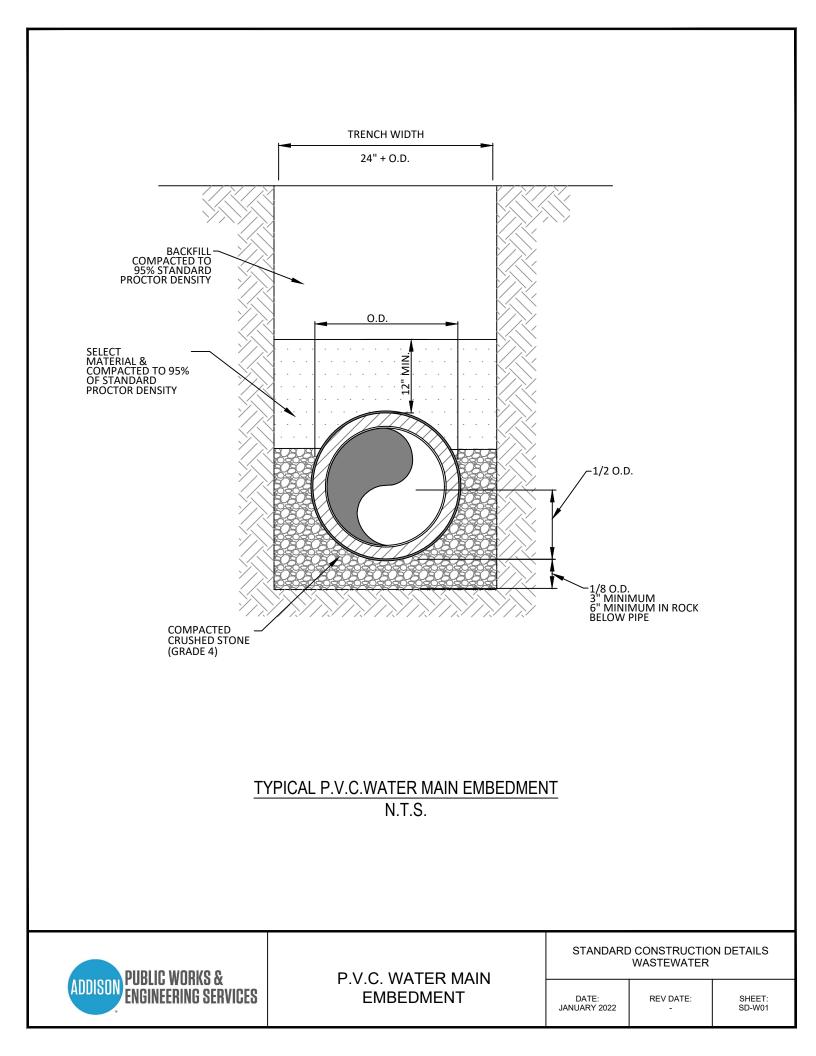

## WATER

| P.V.C. WATER MAIN EMBEDMENT          | SD-W01 |
|--------------------------------------|--------|
| R.C.C.P. WATER MAIN EMBEDMENT        | SD-W02 |
| CASING                               | SD-W03 |
| HORIZONTAL THRUST BLOCK AT PIPE BEND | SD-W04 |
| VALVE SETTING                        | SD-W05 |
| VALVE BOX WITH EXTENSION             | SD-W06 |
| VALVE EXTENSION                      | SD-W07 |
| 2" BLOW OFF WITH METER BOX           | SD-W08 |
| TYPICAL FIRE HYDRANT INSTALLATION    | SD-W09 |
| TYPICAL FIRE HYDRANT INSTALLATION    | SD-W10 |
| FIRE HYDRANT GUARD POST              | SD-W11 |
| SERVICE CONNECTION WITH METER BOX    | SD-W12 |
|                                      |        |