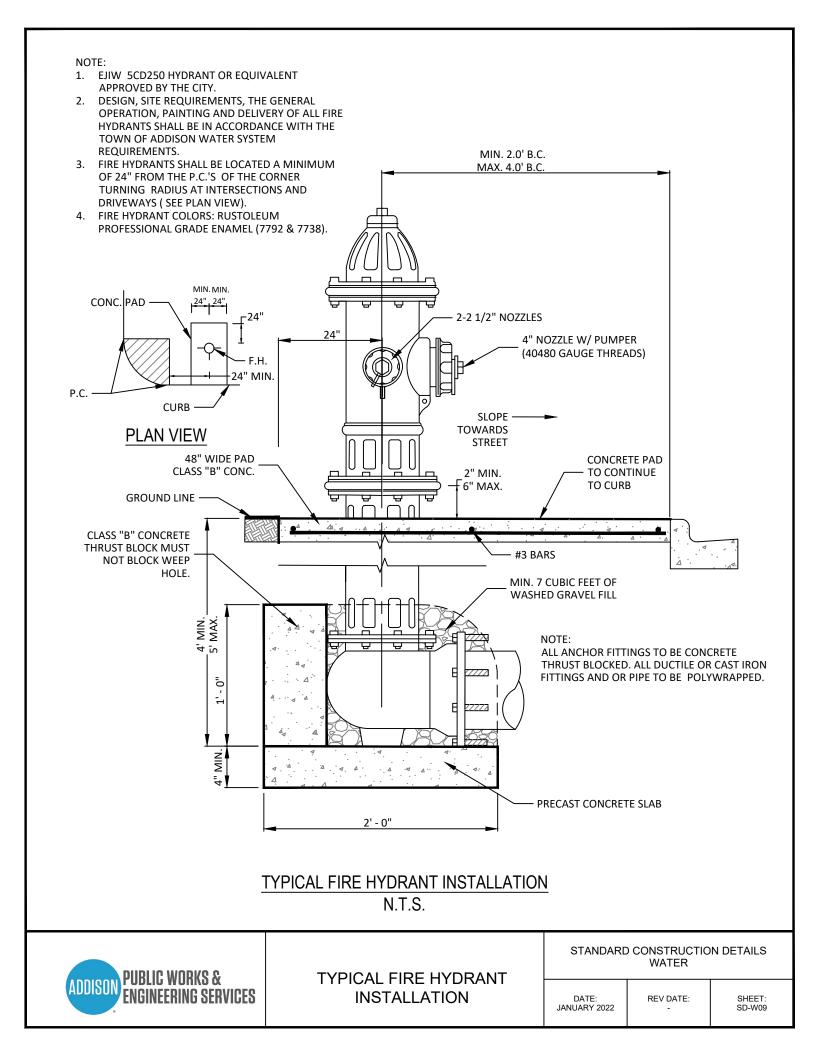

## WATER

| P.V.C. WATER MAIN EMBEDMENT          | SD-W01 |
|--------------------------------------|--------|
| R.C.C.P. WATER MAIN EMBEDMENT        | SD-W02 |
| CASING                               | SD-W03 |
| HORIZONTAL THRUST BLOCK AT PIPE BEND | SD-W04 |
| VALVE SETTING                        | SD-W05 |
| VALVE BOX WITH EXTENSION             | SD-W06 |
| VALVE EXTENSION                      | SD-W07 |
| 2" BLOW OFF WITH METER BOX           | SD-W08 |
| TYPICAL FIRE HYDRANT INSTALLATION    | SD-W09 |
| TYPICAL FIRE HYDRANT INSTALLATION    | SD-W10 |
| FIRE HYDRANT GUARD POST              | SD-W11 |
| SERVICE CONNECTION WITH METER BOX    | SD-W12 |
|                                      |        |