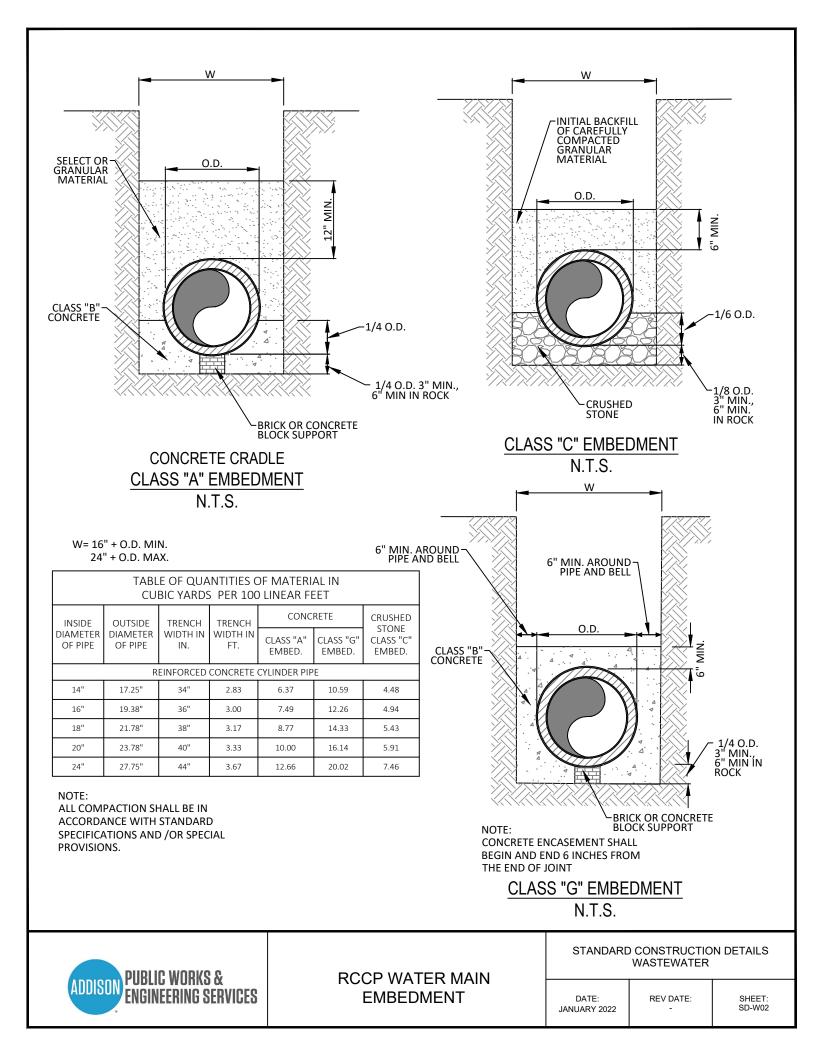

## WATER

| P.V.C. WATER MAIN EMBEDMENT          | SD-W01 |
|--------------------------------------|--------|
| R.C.C.P. WATER MAIN EMBEDMENT        | SD-W02 |
| CASING                               | SD-W03 |
| HORIZONTAL THRUST BLOCK AT PIPE BEND | SD-W04 |
| VALVE SETTING                        | SD-W05 |
| VALVE BOX WITH EXTENSION             | SD-W06 |
| VALVE EXTENSION                      | SD-W07 |
| 2" BLOW OFF WITH METER BOX           | SD-W08 |
| TYPICAL FIRE HYDRANT INSTALLATION    | SD-W09 |
| TYPICAL FIRE HYDRANT INSTALLATION    | SD-W10 |
| FIRE HYDRANT GUARD POST              | SD-W11 |
| SERVICE CONNECTION WITH METER BOX    | SD-W12 |
|                                      |        |