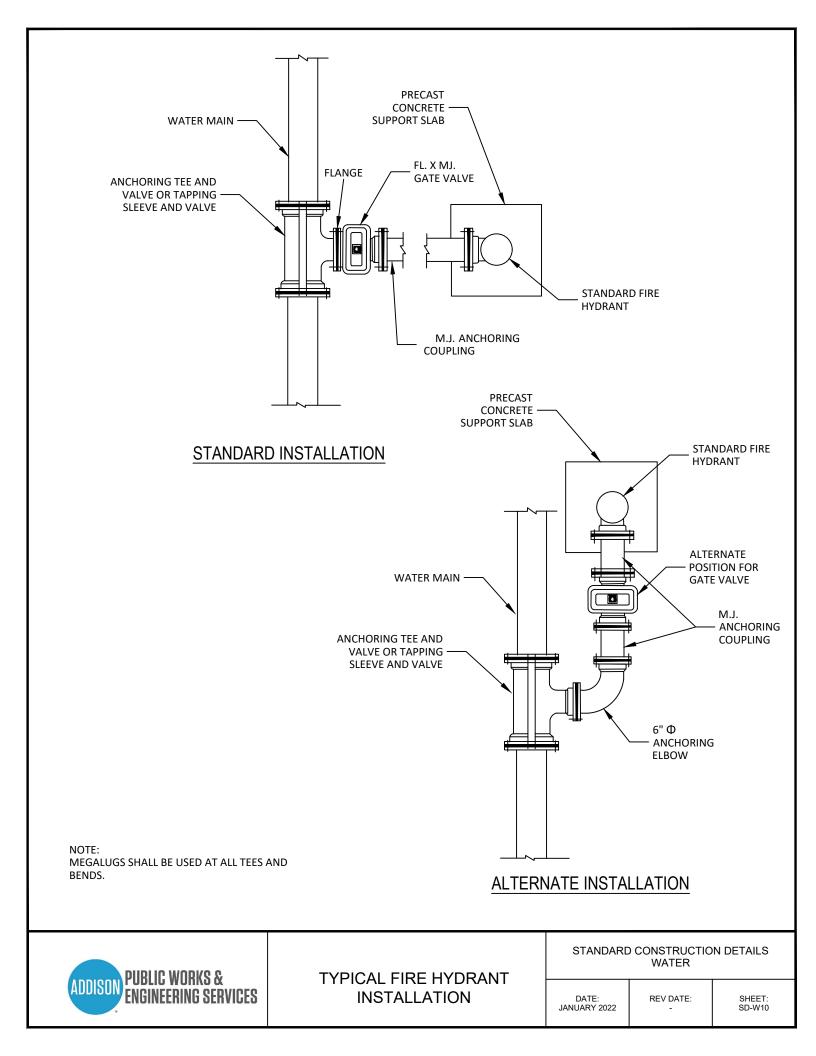

## WATER

| P.V.C. WATER MAIN EMBEDMENT          | SD-W01 |
|--------------------------------------|--------|
| R.C.C.P. WATER MAIN EMBEDMENT        | SD-W02 |
| CASING                               | SD-W03 |
| HORIZONTAL THRUST BLOCK AT PIPE BEND | SD-W04 |
| VALVE SETTING                        | SD-W05 |
| VALVE BOX WITH EXTENSION             | SD-W06 |
| VALVE EXTENSION                      | SD-W07 |
| 2" BLOW OFF WITH METER BOX           | SD-W08 |
| TYPICAL FIRE HYDRANT INSTALLATION    | SD-W09 |
| TYPICAL FIRE HYDRANT INSTALLATION    | SD-W10 |
| FIRE HYDRANT GUARD POST              | SD-W11 |
| SERVICE CONNECTION WITH METER BOX    | SD-W12 |
|                                      |        |