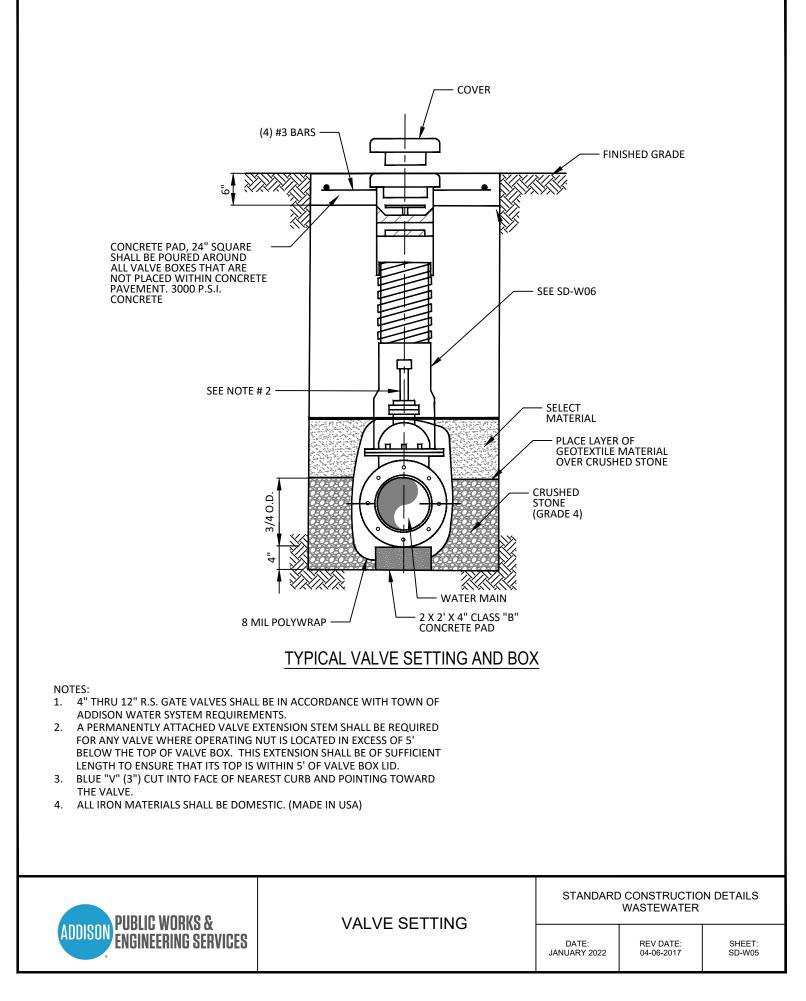

## WATER

| P.V.C. WATER MAIN EMBEDMENT          | SD-W01 |
|--------------------------------------|--------|
| R.C.C.P. WATER MAIN EMBEDMENT        | SD-W02 |
| CASING                               | SD-W03 |
| HORIZONTAL THRUST BLOCK AT PIPE BEND | SD-W04 |
| VALVE SETTING                        | SD-W05 |
| VALVE BOX WITH EXTENSION             | SD-W06 |
| VALVE EXTENSION                      | SD-W07 |
| 2" BLOW OFF WITH METER BOX           | SD-W08 |
| TYPICAL FIRE HYDRANT INSTALLATION    | SD-W09 |
| TYPICAL FIRE HYDRANT INSTALLATION    | SD-W10 |
| FIRE HYDRANT GUARD POST              | SD-W11 |
| SERVICE CONNECTION WITH METER BOX    | SD-W12 |
|                                      |        |