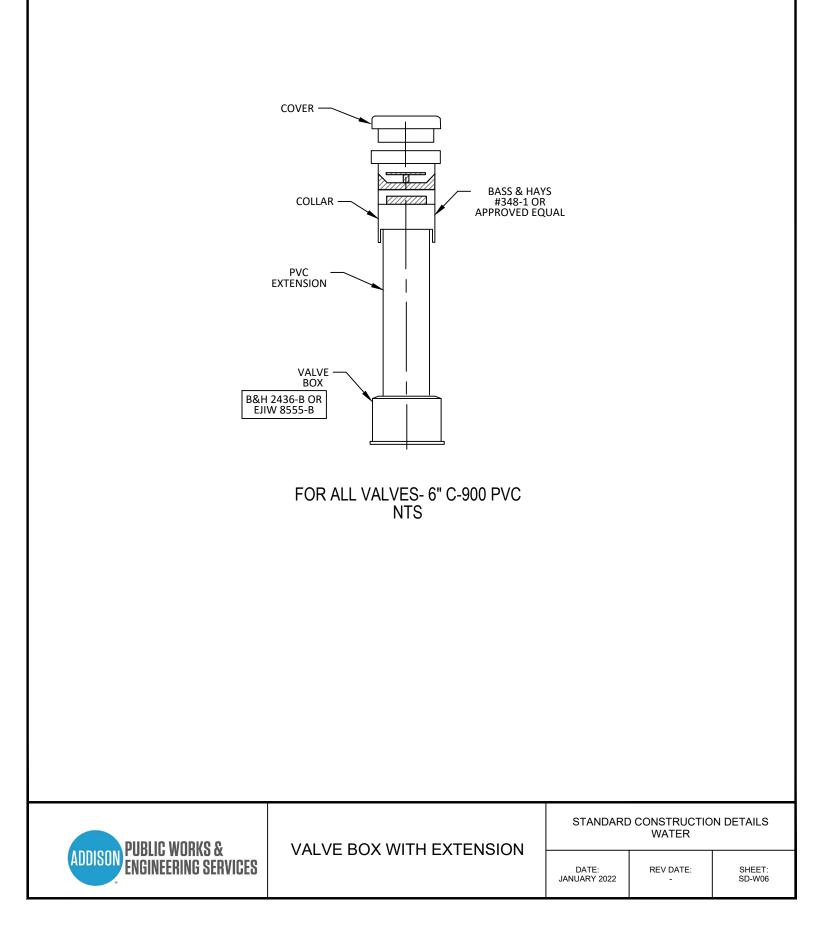

## WATER

| P.V.C. WATER MAIN EMBEDMENT          | SD-W01 |
|--------------------------------------|--------|
| R.C.C.P. WATER MAIN EMBEDMENT        | SD-W02 |
| CASING                               | SD-W03 |
| HORIZONTAL THRUST BLOCK AT PIPE BEND | SD-W04 |
| VALVE SETTING                        | SD-W05 |
| VALVE BOX WITH EXTENSION             | SD-W06 |
| VALVE EXTENSION                      | SD-W07 |
| 2" BLOW OFF WITH METER BOX           | SD-W08 |
| TYPICAL FIRE HYDRANT INSTALLATION    | SD-W09 |
| TYPICAL FIRE HYDRANT INSTALLATION    | SD-W10 |
| FIRE HYDRANT GUARD POST              | SD-W11 |
| SERVICE CONNECTION WITH METER BOX    | SD-W12 |
|                                      |        |