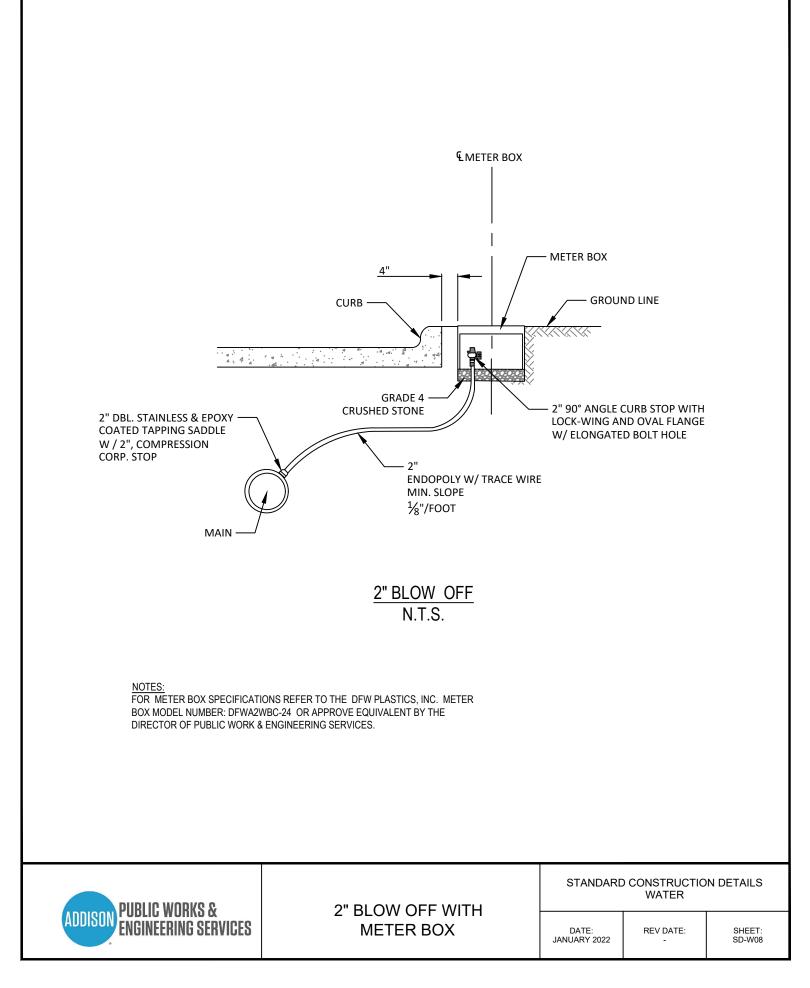

## WATER

| P.V.C. WATER MAIN EMBEDMENT          | SD-W01 |
|--------------------------------------|--------|
| R.C.C.P. WATER MAIN EMBEDMENT        | SD-W02 |
| CASING                               | SD-W03 |
| HORIZONTAL THRUST BLOCK AT PIPE BEND | SD-W04 |
| VALVE SETTING                        | SD-W05 |
| VALVE BOX WITH EXTENSION             | SD-W06 |
| VALVE EXTENSION                      | SD-W07 |
| 2" BLOW OFF WITH METER BOX           | SD-W08 |
| TYPICAL FIRE HYDRANT INSTALLATION    | SD-W09 |
| TYPICAL FIRE HYDRANT INSTALLATION    | SD-W10 |
| FIRE HYDRANT GUARD POST              | SD-W11 |
| SERVICE CONNECTION WITH METER BOX    | SD-W12 |
|                                      |        |